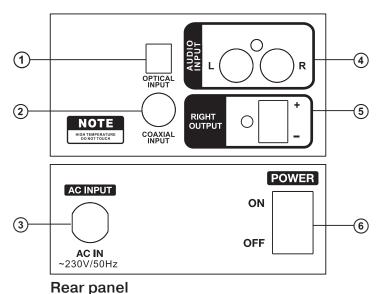

- 1 OPTICAL INPUT
- **2 COAXIAL INPUT**
- ③ AC INPUT: power supply cord
- 4 AUDIO INPUT: 2 RCA for audio
- sources connection
- ⑤ RIGHT OUTPUT: passive speaker
- connection jack
- 6 ON/OFF: power switch