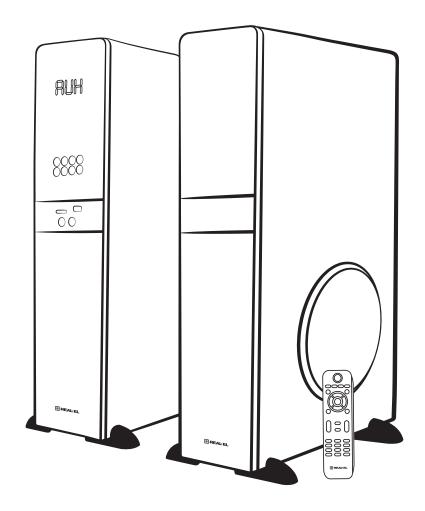

## 2. PACKAGE CONTENTS

- Speaker active 1 pc
- Speaker passive 1 pc
- Remote control (RC) 1 pc
- Signal cable 1 pc
- Mounting feet 8 pcs
- User manual 1 pc
- Warranty card 1 pc

### 4. TECHNICAL DESCRIPTION

REAL-EL S-2030 Multimedia Speaker System (MSS) is designed to play music and sound games, movies, etc. The MSS enabling to connect to virtual to any audio source without using an additional power amplifier. The MSS has a built-in, Bluetooth module and audio files player USB flash.

## Connection

Install the mounting feet from the kit for better speaker stability. Connect the passive speaker to the active speaker by connecting the speaker cable to connector ⑤ and connect the speaker system to a 230V / 50Hz power supply using the built-in power cord. In the case of a wired connection to a signal source, first connect the signal source, then turn on the speaker system with the power switch