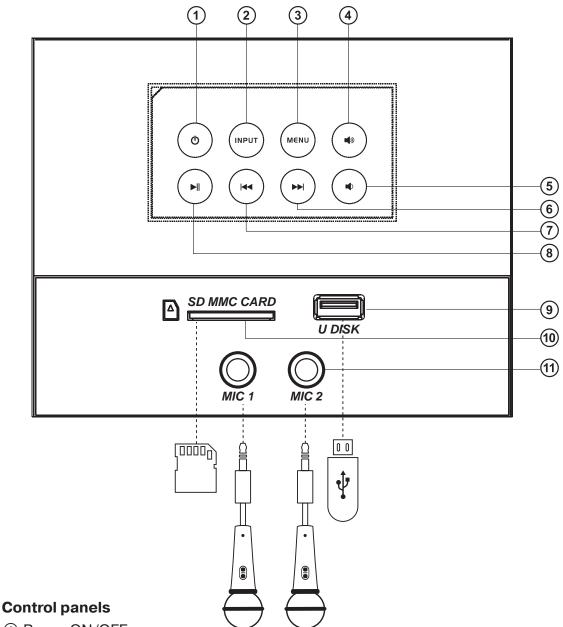

# **Operation Manual**

- 1 Power ON/OFF
- ② INPUT: selection of input signal / operating mode
- 3 MENU: tone control
- 4 VOL+: volume increase button
- 5 VOL-: volume decrease button
- ⑤ ➤ : next track (in the Player and Bluetooth mode)
- ① **ເ**: previous track (in the Player and Bluetooth mode)
- 9 USB: port for a USB flash device
- 10 SD CARD: slot for SD/MMC cards
- ① MIC: mic input 1/4" (6.35 mm)