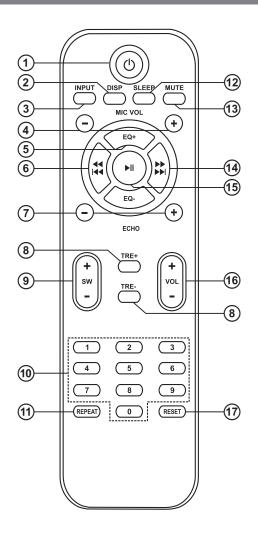

## **Remote control**

- ① STBY: On/Off standby mode
- 2 DISP: backlight brightness adjustment
- 3 INPUT: selection of input signal / operating mode
- 4 MIC VOL+/-: microphone volume control
- **5** EQ: equalizer settings
- ⑥ ★: previous track / scroll back in USB / SD / Bluetooth mode
- 7 ECHO +/-: echo level adjustment
- ® TRE +/-: high frequency level adjustment
- @0-9: numeric pad for entering track number
- 1 REPEAT: apressing once repeat the current track

Press twice - repeat all tracks in sequence

- 12 SLEEP: setting the sleep timer
- <sup>13</sup> MUTE: mute the Volume
- (4) : next track / scroll forward in USB / SD / Bluetooth mode
- (5) ▶||: play / pause in USB / SD / Bluetooth mode
- 16 VOL -/+: master volume adjustment
- 17 RESET: reset settings